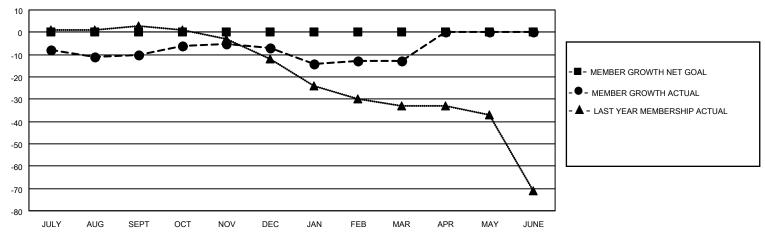

#### GOALS AND ACTUAL MEMBERS CUMULATIVE

| DROPPED CLUBS: 0 |    | 15 CLUBS OF 21 ADDED 1 OR<br>MORE NEW MEMBERS | GENDER DISTRIBUTION                |              |  |
|------------------|----|-----------------------------------------------|------------------------------------|--------------|--|
|                  |    | WORL NEW MEMBERS                              | MALE 283 (61.2                     |              |  |
|                  |    |                                               | FEMALE                             | 179 (38.74%) |  |
| DROPPED MEMBERS  |    |                                               | NON BINARY                         | 0 (0.00%)    |  |
|                  |    |                                               | PREFER NOT TO ANSWER               | 0 (0.00%)    |  |
| DECEASED         | 11 |                                               |                                    |              |  |
| CLUB CANCELLED   | 0  | CLICK HERE FOR CUMULATIVE                     | TOTAL FAMILY UNIT MEMBERS 152      |              |  |
| OTHER            | 33 | MEMBERSHIP DATA                               |                                    |              |  |
| TOTAL            | 44 |                                               | FAMILY MEMBERS PAYING HALF DUES 77 |              |  |
|                  |    |                                               |                                    |              |  |